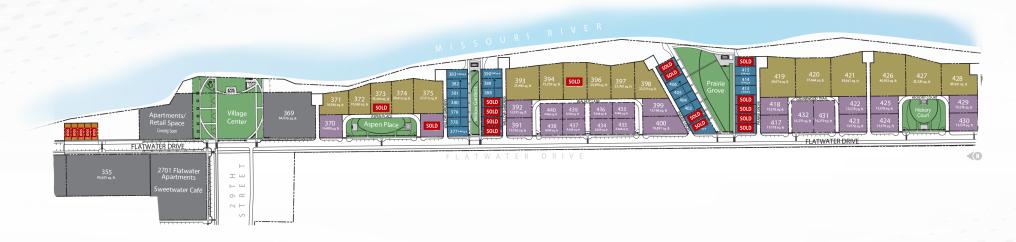

## PHASE ONE LOTS FOR SALE!

### **PHASE ONE LOTS FOR SALE**

### **FRONT-LOADED**

Riverfront Estate Lots ....110'-186' x 166'-209'... \$75,000 - \$150,000 (Back Onto Open Space)